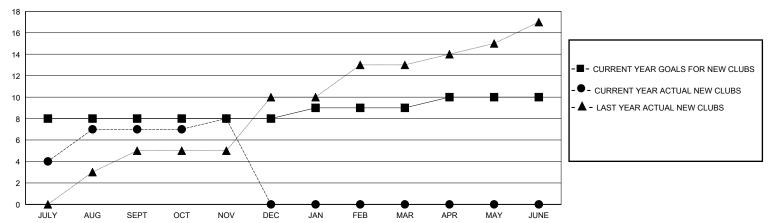

## District 325 N

GMT: LOCATION NEPAL GMT CA

|               |               |             | _             |                       |                       |                         |                                                    |  |
|---------------|---------------|-------------|---------------|-----------------------|-----------------------|-------------------------|----------------------------------------------------|--|
|               | Club          | s           |               | Members               |                       |                         |                                                    |  |
|               | RESULTS FOR   | R 2024-2025 |               | RESULTS FOR 2024-2025 |                       |                         |                                                    |  |
| QUARTER       | NEW CLUB GOAL | NEW CLUBS   | DROPPED CLUBS | QUARTER MEMB          | ER GROWTH NET<br>GOAL | MEMBER GROWTH<br>ACTUAL | DROPPED<br>MEMBERS ACTUAL<br>(including transfers) |  |
| JULY/AUG/SEPT | 8             | 7           | 2             | JULY/AUG/SEPT         | 200                   | 224                     | 56                                                 |  |
| OCT/NOV/DEC   | 0             | 1           | 1             | OCT/NOV/DEC           | 100                   | 37                      | 60                                                 |  |
| JAN/FEB/MAR   | 1             | 0           | 0             | JAN/FEB/MAR           | 49                    | 0                       | 0                                                  |  |
| APR/MAY/JUNE  | 1             | 0           | 0             | APR/MAY/JUNE          | 50                    | 0                       | 0                                                  |  |

## GOALS AND ACTUAL NEW CLUBS CUMULATIVE

| DROPPED CLUBS: 3  |     | 39 CLUBS OF 129 ADDED 1 OR MORE<br>NEW MEMBERS | GENDER DISTRIBUTION  MALE 1,889 (75.44%)  FEMALE 615 (24.56%) |  |   |
|-------------------|-----|------------------------------------------------|---------------------------------------------------------------|--|---|
| DROPPED MEMBERS   |     |                                                |                                                               |  |   |
| DECEASED          | 0   | CLICK HERE FOR CUMULATIVE                      | TOTAL FAMILY UNIT MEMBERS                                     |  | 0 |
| CLUB CANCELLED 48 |     | MEMBERSHIP DATA                                | FAMILY MEMBERS BAYING HALE                                    |  | 0 |
| OTHER             | 68  |                                                | FAMILY MEMBERS PAYING HALF DUES                               |  | 0 |
| TOTAL             | 116 |                                                | 2020                                                          |  |   |