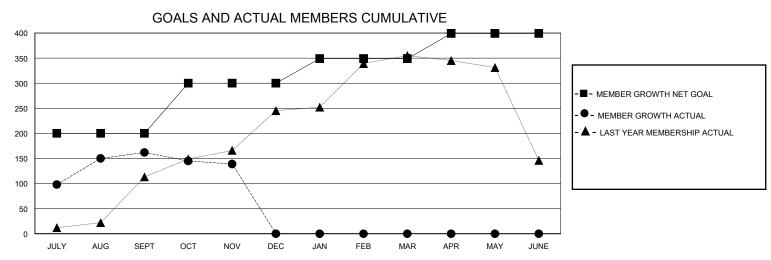

## District 325 N

GMT: LOCATION NEPAL GMT CA

|               |               |             | _             |                       |                       |                         |                                                    |  |
|---------------|---------------|-------------|---------------|-----------------------|-----------------------|-------------------------|----------------------------------------------------|--|
|               | Club          | s           |               | Members               |                       |                         |                                                    |  |
|               | RESULTS FOR   | R 2024-2025 |               | RESULTS FOR 2024-2025 |                       |                         |                                                    |  |
| QUARTER       | NEW CLUB GOAL | NEW CLUBS   | DROPPED CLUBS | QUARTER MEMB          | ER GROWTH NET<br>GOAL | MEMBER GROWTH<br>ACTUAL | DROPPED<br>MEMBERS ACTUAL<br>(including transfers) |  |
| JULY/AUG/SEPT | 8             | 7           | 2             | JULY/AUG/SEPT         | 200                   | 224                     | 56                                                 |  |
| OCT/NOV/DEC   | 0             | 1           | 1             | OCT/NOV/DEC           | 100                   | 37                      | 60                                                 |  |
| JAN/FEB/MAR   | 1             | 0           | 0             | JAN/FEB/MAR           | 49                    | 0                       | 0                                                  |  |
| APR/MAY/JUNE  | 1             | 0           | 0             | APR/MAY/JUNE          | 50                    | 0                       | 0                                                  |  |

## GOALS AND ACTUAL NEW CLUBS CUMULATIVE

| DROPPED CLUBS: 3  |     | 39 CLUBS OF 129 ADDED 1 OR MORE<br>NEW MEMBERS | GENDER DISTRIBUTION  MALE 1,889 (75.44%)  FEMALE 615 (24.56%) |  |   |
|-------------------|-----|------------------------------------------------|---------------------------------------------------------------|--|---|
| DROPPED MEMBERS   |     |                                                |                                                               |  |   |
| DECEASED          | 0   | CLICK HERE FOR CUMULATIVE                      | TOTAL FAMILY UNIT MEMBERS                                     |  | 0 |
| CLUB CANCELLED 48 |     | MEMBERSHIP DATA                                | FAMILY MEMBERS BAYING HALE                                    |  | 0 |
| OTHER             | 68  |                                                | FAMILY MEMBERS PAYING HALF DUES                               |  | 0 |
| TOTAL             | 116 |                                                | 2020                                                          |  |   |